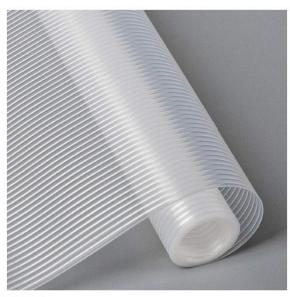

## 5. Line Textured (1.2MM)

## **Product Details**

Colours Available

Metallic grey, Dark Grey, Titan Grey, Black, Coffee Brown, Beige

ElastPro Anti-Slip Liner Texture EVA Mat, Anti Slip Grip Mat for Kitchen, Shelves Skid Resistant Shelf Mat for Cabinet, Wardrobe And Fridge