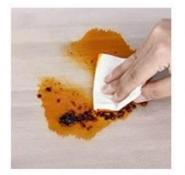

## Before

## **After**

Oil-Resistance & Antibactarial

This mat is oil-resistant And protects your table, shelves from scratching or getting dirty. The sauce and oil spilled, will not penetrate your table. Helps keep the plate/bowl still when your kids are trving to get food with their cutlery.