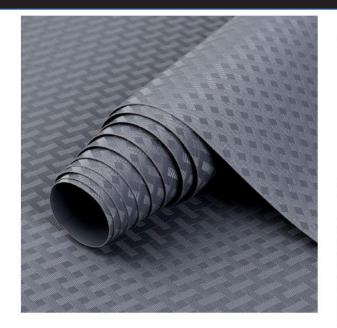

# 1.Small Diamond Texture (0.6mm to 1mm)(400-650 gsm)

## **Product Details**

**Colours Available** 

Metallic Grey, Transparent, Coffee Brown, Beige, Brown, Frosty White, Pink, Peach, Black, Yellow, Light Blue, Blue, Lime Green, Lavender

Texture Side UP

Plain Side DOWN

DOWN

Multipurpose, Waterproof, Super Strong, Anti Slip Diamond Textured Mat/Sheet Cupboard Shelf, Fridge, Bathroom Shelves Line

Ideal for modular kitchen drawers, wardrobe shelves. shoe rack, cupboards and tables

Super Strong, Diamond textured, 5 year warranty. can put them under cups, dishes, phones, or on fruit plate, table, furniture etc for anti-slip, decorative and hygiene purpose