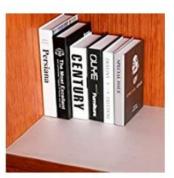

#### Bookshelf Mat

Keep your bookshelf organised! Protect your bookshelf from damp and mould. It helps your books and other items stay put, so your bookshelf stays clean day in and day out.