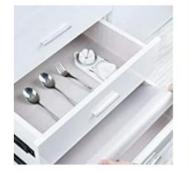

#### Cabinet Liner

Keep your cabinet organised! Its strong grip reduces shifting. Protects shelves from scratching. That helps your dishware and other items stay put, so your cabinets stay organised day in and day out.

#### Drawer Mat

It's great as a Drawer liner, Fridge liner, Cupboard liner, Counter top liner, Kitchen drawer liner, Kitchen mat, nonslip liner,

Table protector, Place mat, Coaster and Table mat, Boot liner, Anti slip mat,