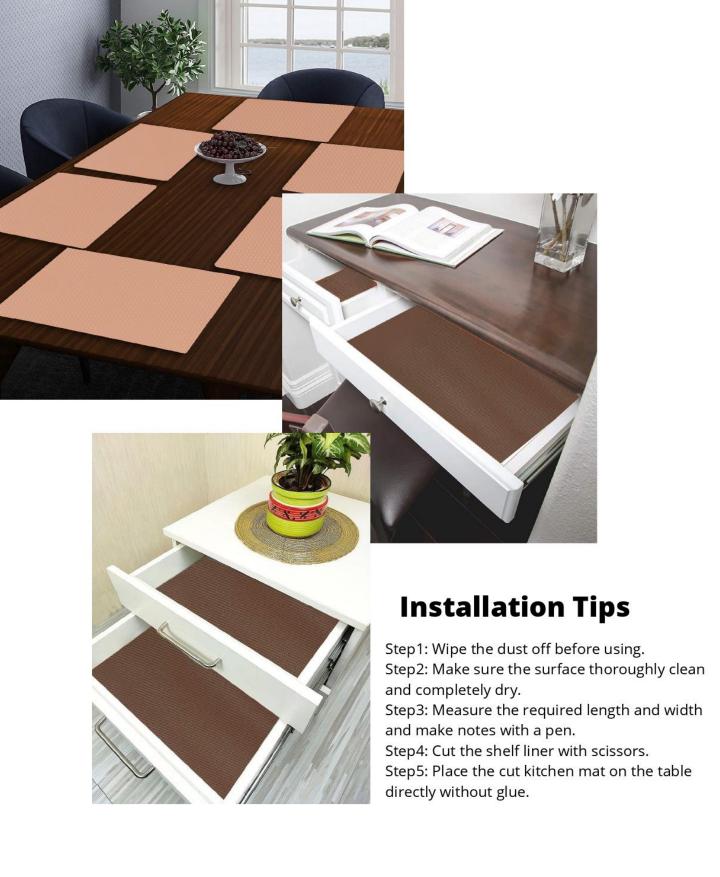

### **Fields of Application**

- . For use in kitchen drawers and shelves- protects furniture from water dripping and the anti-skid feature keeps the cutlery and utensils in place.
- . For use in wardrobe and shelves-protects clothes from wood coating stain.
- . For use in refrigerators shelves.
- . For use to keep the shower soap bar from slipping off its designated place in the shower, which allows the soap to drain but keeps it in place.
- . For use under pet dishes to keep them from sliding around
- . Use them under rugs, or place a small piece under chair legs to prevent them from slipping across the floor.

#### Cabinet Liner

Keep your cabinet organised! Its strong grip reduces shifting. Protects shelves from scratching. That helps your dishware and other items stay put, so your cabinets stay organised day in and day out.

#### Drawer Mat

It's great as a Drawer liner, Fridge liner, Cupboard liner, Counter top liner, Kitchen drawer liner, Kitchen mat, nonslip liner,

Table protector, Place mat, Coaster and Table mat, Boot liner, Anti slip mat,

#### Placemat

Keeps your Dining Table organised! Protect your Dining Table from spills and Oil stains. This helps Keep your home kitchen clean and tidy every day.

- High-Quality EVA: high-quality EVA (Ethylene Vinyl Acetate) material, BPA free.
- Certain Degree Slip Resistance: uneven surface of one side not only make it ventilated but also help grip items from slipping in a certain degree.
- Easy to Cut: measure, mark, easily cut to desired sizes with scissor or utility knife.
- . Non-Stick & Removable: non-stick surface to make it easier to remove for clean and ensure no sticky things left on shelf after taking the liner out.
- Easy to Wipe: easy to wipe clean with soft cloth, brush or sponge.
- Easy to Wash: remove the mat directly and rinse with water so you don't have to scrub the surface of the cupboard on a ladder.