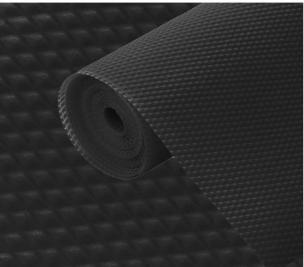

# 1.Small Diamond Texture (0.6mm to 1mm)(400-650 gsm)

## **Product Details**

**Colours Available** 

Metallic Grey, Transparent, Coffee Brown, Beige, Brown, Frosty White, Pink, Peach, Black, Yellow, Light Blue, Blue, Lime Green, Lavender

Texture Side UP

Plain Side DOWN

DOWN

UP

Diamond Texture

Texture Side UP Plain Side DOWN

DOWN

Texture Side UP

Plain Side DOWN

DOWN

DOWN

Multipurpose, Waterproof, Super Strong, Anti Slip Diamond Textured Mat/Sheet Cupboard Shelf, Fridge, Bathroom Shelves Line

Ideal for modular kitchen drawers, wardrobe shelves. shoe rack, cupboards and tables

Super Strong, Diamond textured, 5 year warranty. can put them under cups, dishes, phones, or on fruit plate, table, furniture etc for anti-slip, decorative and hygiene purpose