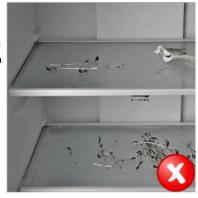

## Before

#### Cabinet Liner

Keep your cabinet organised! Its strong grip reduces shifting. Protects shelves from scratching. That helps your dishware and other items stay put, so your cabinets stay organised day in and day out.