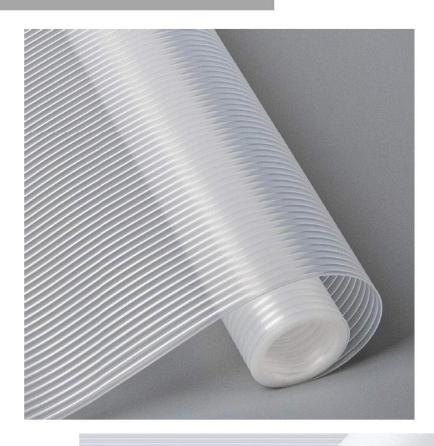

## 5. Line Textured (1.2MM)

## **Product Details**

Colours Available

Metallic grey, Dark Grey, Titan Grey, Black, Coffee Brown, Beige

ElastPro Anti-Slip Liner Texture EVA Mat, Anti Slip Grip Mat for Kitchen, Shelves Skid Resistant Shelf Mat for Cabinet, Wardrobe And Fridge