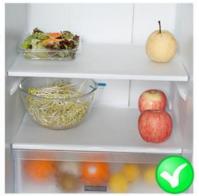

### **Fields of Application**

- . For use in kitchen drawers and shelves- protects furniture from water dripping and the anti-skid feature keeps the cutlery and utensils in place.
- . For use in wardrobe and shelves-protects clothes from wood coating stain.
- . For use in refrigerators shelves.
- . For use to keep the shower soap bar from slipping off its designated place in the shower, which allows the soap to drain but keeps it in place.
- . For use under pet dishes to keep them from sliding around
- . Use them under rugs, or place a small piece under chair legs to prevent them from slipping across the floor.

Shoe rack mat, Waterproof mat, Fridge mat etc.