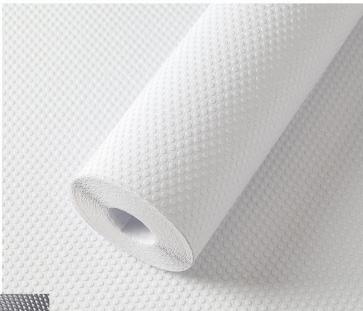

DOWN

Diamond Texture (Light Blue)

**Diamond Texture** 

Texture Side UP Plain Side DOWN

16.Diamond Texture (Frost White)

**Diamond Texture** 

UP

Texture Side UP Plain Side DOWN

DOWN

Multipurpose, Waterproof, Super Strong, Anti Slip Diamond Textured Mat/Sheet Cupboard Shelf, Fridge, Bathroom Shelves Line

Ideal for modular kitchen drawers, wardrobe shelves. shoe rack, cupboards and tables

Super Strong, Diamond textured, 5 year warranty. can put them under cups, dishes, phones, or on fruit plate, table, furniture etc for anti-slip, decorative and hygiene purpose