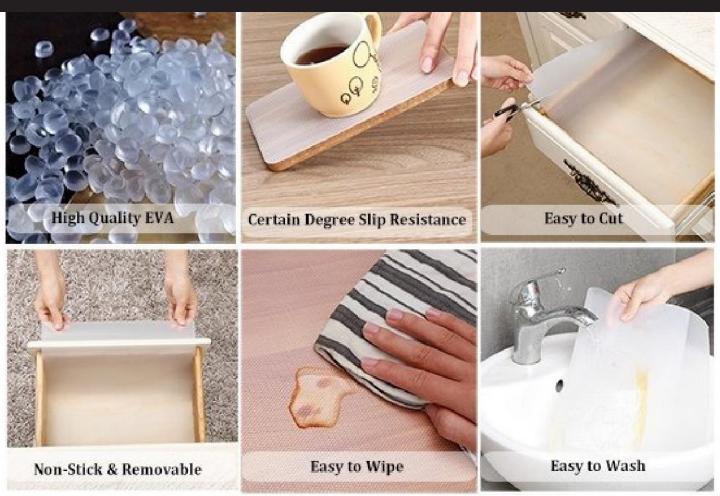

#### Placemat

Keeps your Dining Table organised! Protect your Dining Table from spills and Oil stains. This helps Keep your home kitchen clean and tidy every day.

- High-Quality EVA: high-quality EVA (Ethylene Vinyl Acetate) material, BPA free.
- Certain Degree Slip Resistance: uneven surface of one side not only make it ventilated but also help grip items from slipping in a certain degree.
- Easy to Cut: measure, mark, easily cut to desired sizes with scissor or utility knife.
- . Non-Stick & Removable: non-stick surface to make it easier to remove for clean and ensure no sticky things left on shelf after taking the liner out.
- Easy to Wipe: easy to wipe clean with soft cloth, brush or sponge.
- Easy to Wash: remove the mat directly and rinse with water so you don't have to scrub the surface of the cupboard on a ladder.