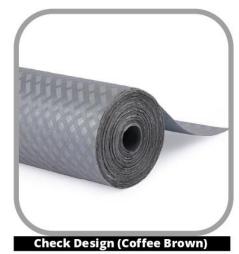

### 4. Check Design Texture (0.8MM)

### **Product Details**

Colours Available

Metallic grey, Dark Grey, Titan Grey, Black, Coffee Brown, Beige

**ANTI SLIP Check Design Texture** 

DOWN

## **ANTI SLIP Check Design Texture**