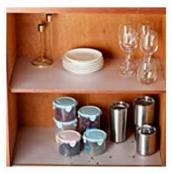

#### Cabinet Liner

Keep your cabinet organised! Its strong grip reduces shifting. Protects shelves from scratching. That helps your dishware and other items stay put, so your cabinets stay organised day in and day out.