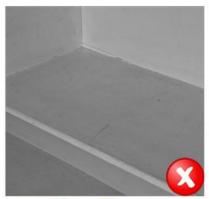

e keeps the cutlery and utensils in place.
- . For use in wardrobe and shelves-protects clothes from wood coating stain.
- . For use in refrigerators shelves.
- . For use to keep the shower soap bar from slipping off its designated place in the shower, which allows the soap to drain but keeps it in place.
- . For use under pet dishes to keep them from sliding around
- . Use them under rugs, or place a small piece under chair legs to prevent them from slipping across the floor.

#### **Fields of Application**

- Surfaces must be clean and dry.
- . Simply cut with scissors to any shape or size as per your needs and place over the surface.

#### **Advantages**

Easily washable Eco freindly . Anti bacterial . Waterproog Crack Resistant . Non toxic . Anti skid . Easy to apply





## Before







## **After**







#### Application



#### Cabinet Liner

Keep your cabinet organised! Its strong grip reduces shifting. Protects shelves from scratching. That helps your dishware and other items stay put, so your cabinets stay organised day in and day out.



#### Drawer Mat

It's great as a Drawer liner, Fridge liner, Cupboard liner, Counter top liner, Kitchen drawer liner, Kitchen mat, nonslip liner,

Table protector, Place mat, Coaster and Table mat, Boot liner, Anti slip mat,

Shoe rack mat, Waterproof mat, Fridge mat etc.



#### Bookshelf Mat

Keep your bookshelf organised! Protect your bookshelf from damp and mould. It helps your books and other items stay put, so your bookshelf stays clean day in and day out.



#### Placemat

Keeps your Dining Table organised! Protect your