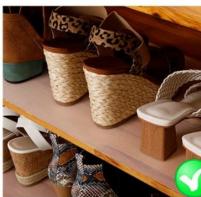

### **Fields of Application**

- . For use in kitchen drawers and shelves- protects furniture from water dripping and the anti-skid feature keeps the cutlery and utensils in place.
- . For use in wardrobe and shelves-protects clothes from wood coating stain.
- . For use in refrigerators shelves.
- . For use to keep the shower soap bar from slipping off its designated place in the shower, which allows the soap to drain but keeps it in place.
- . For use under pet dishes to keep them from sliding around
- . Use them under rugs, or place a small piece under chair legs to prevent them from slipping across the floor.

Shoe rack mat, Waterproof mat, Fridge mat etc.