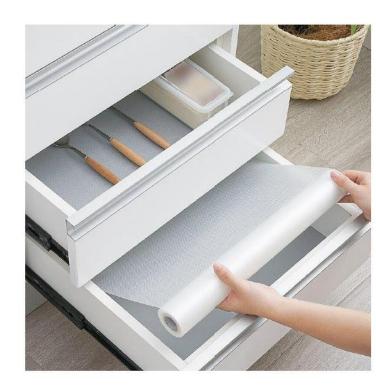

Kitchen | Wardrobe | Bathroom | Bar | Accessories Solutions

EVA ANTI SLIP DRAWER MAT

SHELF LINERS

Elastpro Premium Quality EVA Anti-Slip Mat for Modular kitchen drawer, cupboard shelf, refrigerator shelf, book shelf, shoe rack, cabinet liner

DOWN

Multipurpose, Waterproof, Super Strong, Anti Slip Diamond Textured Mat/Sheet Cupboard Shelf, Fridge, Bathroom Shelves Line

Ideal for modular kitchen drawers, wardrobe shelves. shoe rack, cupboards and tables

Super Strong, Diamond textured, 5 year warranty. can put them under cups, dishes, phones, or on fruit plate, table, furniture etc for anti-slip, decorative and hygiene purpose

### **Fields of Application**

- . For use in kitchen drawers and shelves- protects furniture from water dripping and the anti-skid feature keeps the cutlery and utensils in place.
- . For use in wardrobe and shelves-protects clothes from wood coating stain.
- . For use in refrigerators shelves.
- . For use to keep the shower soap bar from slipping off its designated place in the shower, which allows the soap to drain but keeps it in place.
- . For use under pet dishes to keep them from sliding around
- . Use them under rugs, or place a small piece under chair legs to prevent them from slipping across the floor.