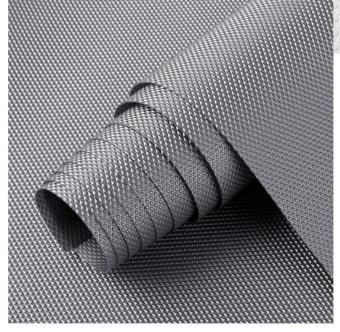

## 3. Big Diamond Texture (0.8MM to 1MM)

## **Product Details**

Colours Available

Metallic grey, Dark Grey, Dark Grey, Black, Coffee Brown, Beige

3.Damond Texture (Beige)