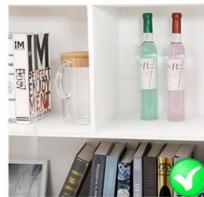

#### Bookshelf Mat

Keep your bookshelf organised! Protect your bookshelf from damp and mould. It helps your books and other items stay put, so your bookshelf stays clean day in and day out.