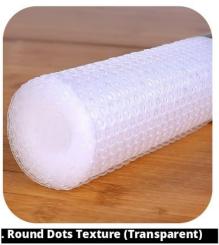

## 2. German Design Round Dots Texture (1MM to 1.5MM)

Round Dots Texture

arent) 16.Round Dots Texture (Frost White