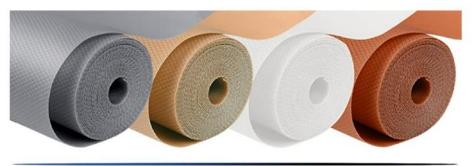

## **Product Details**

**Colours Available** 

Metallic Grey, Transparent, Coffee Brown, Beige, Brown, Frosty White, Pink, Peach, Black, Yellow, Light Blue, Blue, Lime Green, Lavender

Texture Side UP

Plain Side DOWN

### **Product Details**

Colours Available

Metallic Grey, Transparent, Coffee Brown, Beige, Brown, Frosty White, Pink, Black, Yellow, Light Blue, Blue, Lime Green,

2.Round Dots Texture (Coffee Brown)

Texture Side UP Plain Side DOWN

## **Product Details**

Colours Available

Metallic grey, Dark Grey, Dark Grey, Black, Coffee Brown, Beige

3.Damond Texture (Beige)

### **Product Details**

Colours Available

Metallic grey, Dark Grey, Titan Grey, Black, Coffee Brown, Beige

**ANTI SLIP Check Design Texture** 

DOWN

## **Product Details**

Colours Available

Metallic grey, Dark Grey, Titan Grey, Black, Coffee Brown, Beige

ElastPro Anti-Slip Liner Texture EVA Mat, Anti Slip Grip Mat for Kitchen, Shelves Skid Resistant Shelf Mat for Cabinet, Wardrobe And Fridge