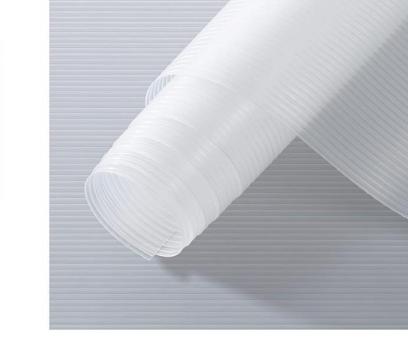

## 5. Line Textured (1.2MM)

## **Product Details**

Colours Available

Metallic grey, Dark Grey, Titan Grey, Black, Coffee Brown, Beige

ElastPro Anti-Slip Liner Texture EVA Mat, Anti Slip Grip Mat for Kitchen, Shelves Skid Resistant Shelf Mat for Cabinet, Wardrobe And Fridge

**Texture Side UP** 

Plain Side DOWN

DOWN

UP

Kitchen | Wardrobe | Bathroom | Bar | Accessories Solutions