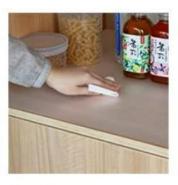

Easy to clean

Clean the liner surface with soft cloth, soft brush or sponge.

Its waterproof and anti-oil.

Easy to cut

This liner is very easy to trim, you can easily cut the liner to fit any non-standard size cabinet or drawer. Simply cut any excess material away with a household scissors.

#### Waterproof

The mats are totally waterproof, effectively protect your cabinet and fridge, keep them clean and tidy. non-adhesive diamond lines on top and smooth bottom holds liner and objects in place. Help to reduce slipping and bunching in your drawers and shelves.